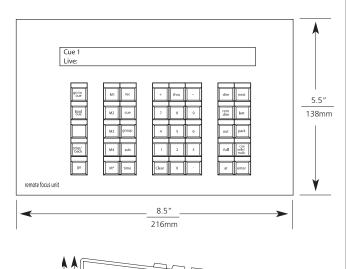

#### DIMENSIONS

#### **Product Dimensions**

| Model               | Height |     | Width  |     | Depth  |     | Cable Length |       |
|---------------------|--------|-----|--------|-----|--------|-----|--------------|-------|
|                     | inches | mm  | inches | mm  | inches | mm  | feet         | metre |
| OBSN-RFU            | 1.5    | 38  | 8.5    | 216 | 5.5    | 138 | 50           | 15.2  |
| RFU Ship Dimensions | 6      | 152 | 18     | 457 | 14     | 356 | n/a          | n/a   |