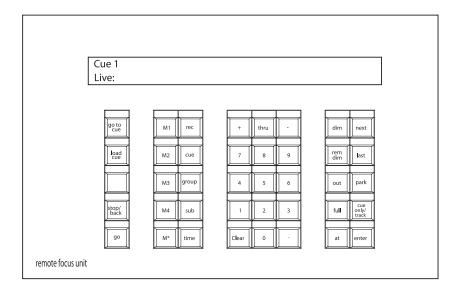

### GENERAL INFORMATION

The Obsession Remote Focus Unit (RFU) provides a powerful solution for remote control. Compatible with the ETC Obsession Console, Designer's Remote Console and Processors, this hand-held unit provides access to frequently used commands for dimmer and channel checks as well as record, playback and macro functions. The built-in LCD provides information including current cue status and command line.

**APPLICATIONS** Broadway

Professional / Regional theatre

Opera & Dance Broadcast Studio

Touring

FEATURES Commonly used commands for focus and

basic record & playback

Macro access for any other console commands

Backlit LCD displays current screen, cue

status and command line

Can operate in User 1, User 2 and

Phantom modes On/Off switch 50' integral cable

Interface at ETCNet2 Video & DMX Nodes

ACCESSORIES ECPB wall plates (female connection) available

#### **SPECIFICATIONS**

DISPLAY 40 character x 2 line LCD

CONNECTIONS Integral 50' 6-pin XLR cable to RFU port

CABLE LENGTH 1000' maximum POWER 7-12VDC, 25-30mA

On/Off switch

CONROLS 15 key numeric keypad

10 channel level function keys 10 record, command and macro keys

4 playback keys