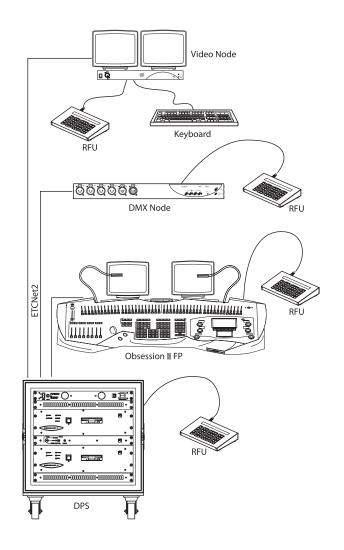

Depth  |     | Cable Length |       |
|---------------------|--------|-----|--------|-----|--------|-----|--------------|-------|
|                     | inches | mm  | inches | mm  | inches | mm  | feet         | metre |
| OBSN-RFU            | 1.5    | 38  | 8.5    | 216 | 5.5    | 138 | 50           | 15.2  |
| RFU Ship Dimensions | 6      | 152 | 18     | 457 | 14     | 356 | n/a          | n/a   |

#### WEIGHTS

#### **Product Weights**

| Model               | We  | ight | Shipping Weight |     |  |
|---------------------|-----|------|-----------------|-----|--|
|                     | lbs | kgs  | lbs             | kgs |  |
| OBSN-RFU unit only  | 1.3 | .58  | n/a             | n/a |  |
| OBSN-RFU with cable | 3.1 | 1.4  | 8               | 3.6 |  |

#### APPLICATION RISER DIAGRAM